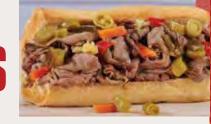

| Rosati's Cheef CAL 820 Italian beef, mozzarella on French bread                                                                             | 9.99  |
|---------------------------------------------------------------------------------------------------------------------------------------------|-------|
| Italian Beef CAL 550 Italian beef & au jus on French bread Cup of Au Jus available upon request.                                            | 8.99  |
| <b>Crosstown Classic Combo</b> CAL 790<br>Sausage link, Italian beef on French bread                                                        | 9.99  |
| <b>Italian Sausage</b> CAL 645/665<br>Mild sausage link & marinara sauce or au jus on French bread                                          | 8.99  |
| BBQ Beef CAL 700 Italian beef & BBQ sauce on French bread                                                                                   | 9.49  |
| Meatball CAL 915 Three meatballs & marinara sauce on French bread                                                                           | 9.99  |
| <b>Chicken Parm</b> CAL 1270<br>Chicken breast, mozzarella & marinara sauce on French bread                                                 | 9.99  |
| <b>Grilled Chicken</b> CAL 840<br>Chicken breast, mozzarella, tomato, onion, lettuce on French bread                                        | 9.99  |
| Rosati's Sub CAL 1200<br>Mortadella, capicola, salami, lettuce, tomato, red onion, mozzarella,<br>pepperoncini, vinaigrette on French bread | 12.99 |