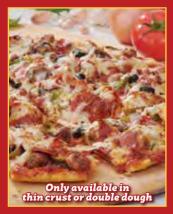

& Soda

Weekdays 11:00 AM - 5:00 PM

\*All calories listed below are per slice for CHEESE PIZZAS ONLY. Find additional calorie counts under toppings.

| SIZE:                                                                         | <b>12"</b>              | 14"<br>LARGE            | 16"<br>Extra large   | 18"<br>FAMILY           |
|-------------------------------------------------------------------------------|-------------------------|-------------------------|----------------------|-------------------------|
| Thin Crust<br>Light, flaky crust that's<br>golden & crisp                     | <b>14.49</b><br>CAL 130 | <b>16.99</b><br>CAL 180 | <b>20.99</b> CAL 180 | <b>25.99</b><br>CAL 130 |
| <b>Double Dough</b><br>Twice as thick w/ a unique<br>hand-rolled edge         | <b>16.49</b> CAL 210    | <b>18.99</b> CAL 270    | <b>22.99</b> CAL 270 | <b>27.99</b><br>CAL 200 |
| Stuffed Stuffed between 2 crusts, baked and topped with sauce                 | <b>18.49</b> CAL 530    | <b>20.99</b><br>CAL 550 |                      |                         |
| Chicago Deep Dish Pan-cooked, buttery crust with cheese & chunky tomato sauce | <b>18.49</b> CAL 470    | <b>20.99</b><br>CAL 580 |                      |                         |
| Gluten-free Crust** Only available in 12"                                     | <b>16.99</b><br>CAL 210 |                         |                      |                         |