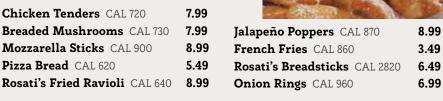

Start your meal in style with

Garlic Butter & Herb Bread CAL 700 2.99 4.49 Garlic Cheese Bread CAL 1000 Spinach & Tomato Garlic Bread CAL 1050 6.49

Mozzarella cheese wrapped with butter-brushed dough, sprinkled with parmesan & oregano, then baked to perfection. Served with a side of marinara sauce. +\$1 each additional ingredient

Add sweet or hot JPGRAZIANO Giardiniera +\$1 (+CAL 15/30), Garlic Bread +\$1 (+CAL 410), Melted Cheese +\$2 (+CAL 270) or French Fries +\$2 (+CAL 860)