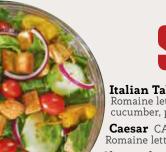

## Get on team green.

Italian Table CAL 170(S) 200(L) Romaine lettuce, grape tomatoes, red onion, cucumber, pepperoncini & croutons

Caesar CAL 140(S) 250(L)
Romaine lettuce, Caesar dressing & croutons S/ 4.99 L/ 7.99